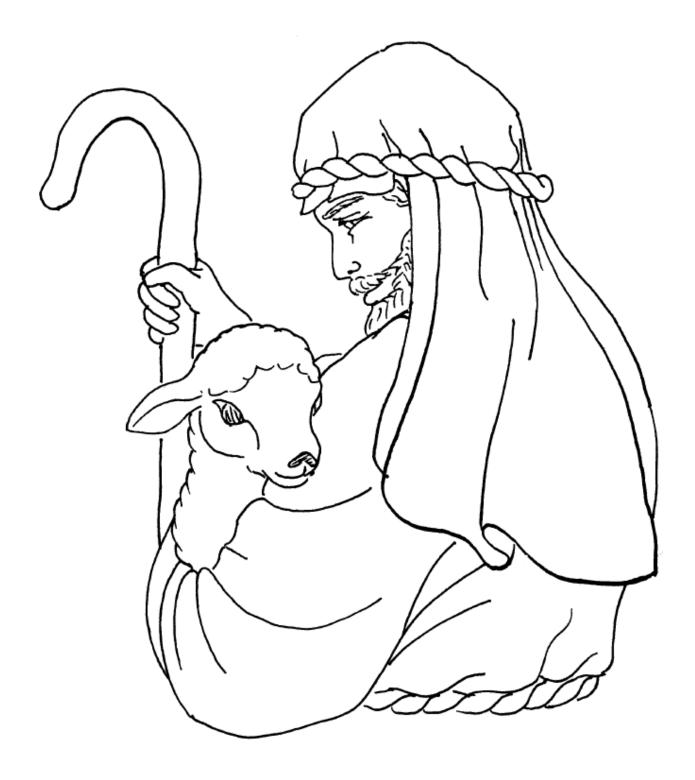

## The Good Shepherd

"I am the good shepherd. The good shepherd lays down his life for the sheep." John 10:11 (NIV)

Puzzle is based on John 10:11-18