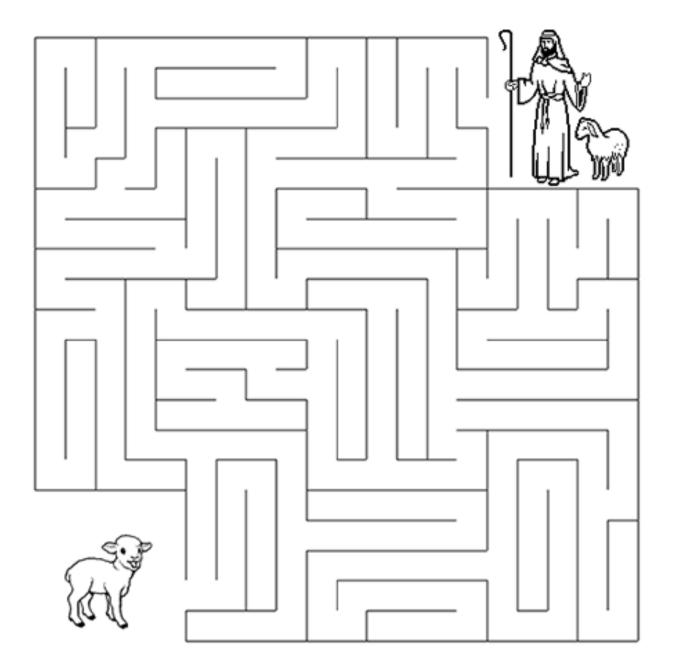

Help the sheep find it's way to the shepherd

"I am the Good Shepherd; I know my sheep and my sheep know me" John 10:14 (NIV)